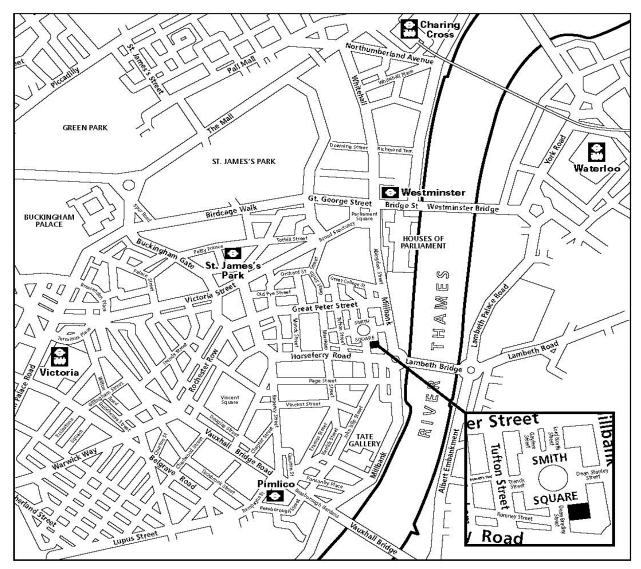

# LG Group Location Map

#### **Public transport**

Local Government House is well served by public transport. The nearest mainline stations are; Victoria

and Waterloo; the local underground stations are St James's Park (District and Circle Lines); Westminster (District, Circle and Jubilee Lines); and Pimlico (Victoria Line), all about 10 minutes walk away. Buses 3 and 87 travel along Millbank, and the 507 between Victoria and Waterloo goes close by at the end of Dean Bradley Street. Bus routes - Millbank

87 Wandsworth - Aldwych N87

#### **Bus routes - Horseferry Road**

507 Waterloo - Victoria

- C10 Elephant and Castle Pimlico Victoria
- 88 Camden Town Whitehall Westminster-Pimlico - Clapham Common